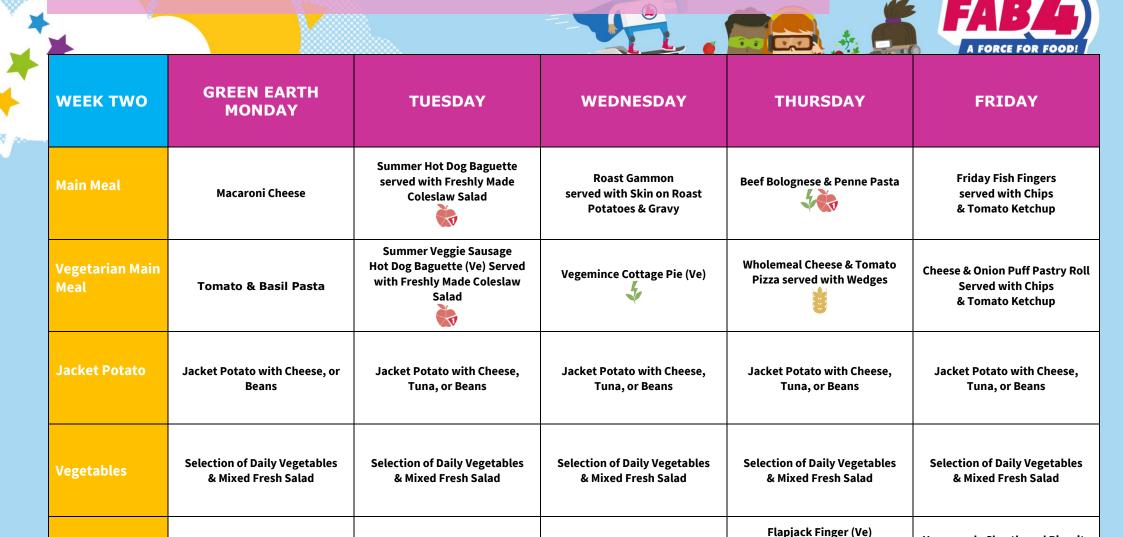

| WEEK ONE                                                                         | GREEN EARTH<br>MONDAY                                                    | TUESDAY                                                                                      | WEDNESDAY                                            | THURSDAY                                                                         | FRIDAY                                                         |  |  |  |
|----------------------------------------------------------------------------------|--------------------------------------------------------------------------|----------------------------------------------------------------------------------------------|------------------------------------------------------|----------------------------------------------------------------------------------|----------------------------------------------------------------|--|--|--|
| Main Meal                                                                        | Wholemeal Cheese & Tomato<br>Pizza served with<br>Wholemeal Garlic Bread | Pork Sausage with Baked<br>Omelette, Country Diced<br>Potatoes & Baked Beans or<br>Sweetcorn | Chicken Pie<br>with Potatoes                         | Creamy Korma Style<br>Chicken & Lentil Curry<br>served with Mixed Rice           | Friday Fish Fingers<br>served with Chips<br>& Tomato Ketchup   |  |  |  |
| Vegetarian Main<br>Meal                                                          | Creamy Vegetable<br>Penne Pasta Carbonara                                | Veggie Sausage<br>Served with<br>Country Diced Potatoes & Baked<br>Beans or Sweetcorn        | Vegemince & Vegetable Pie<br>(Ve) served with Potato | Cauliflower Cheese & Pasta Bake                                                  | Cheese Flan or Quiche<br>Served with Chips<br>& Tomato Ketchup |  |  |  |
| Jacket Potato                                                                    | Jacket Potato with Cheese or<br>Beans                                    | Jacket Potato with Cheese,<br>Tuna, or Beans                                                 | Jacket Potato with Cheese,<br>Tuna, or Beans         | Jacket Potato with Cheese,<br>Tuna, Beans, or Salmon<br>Mayonnaise for Oily Fish | Jacket Potato with Cheese,<br>Tuna, or Beans                   |  |  |  |
| Vegetables                                                                       | Selection of Daily Vegetables<br>& Mixed Fresh Salad                     | Selection of Daily Vegetables<br>& Mixed Fresh Salad                                         | Selection of Daily Vegetables<br>& Mixed Fresh Salad | Selection of Daily Vegetables<br>& Mixed Fresh Salad                             | Selection of Daily Vegetables<br>& Mixed Fresh Salad           |  |  |  |
| Dessert                                                                          | Marble Sponge & Custard                                                  | Chocolate Shortbread Biscuits<br>(Ve)& Fruit Slices                                          | Iced Banana Traybake                                 | Oat & Raisin Cookie (Ve)<br>& Fresh Watermelon Slice                             | Chocolate Ice Cream                                            |  |  |  |
| Available Daily: Pick & Mix Selection, Salad, Fresh Bread, Fresh Fruit & Yoghurt |                                                                          |                                                                                              |                                                      |                                                                                  |                                                                |  |  |  |

## Available Daily: Pick & Mix Selection, Salad, Fresh Bread, Fresh Fruit & Yoghurt

**Dessert** 

**Ginger & Mandarin Traybake** 

Strawberry Jelly (Ve)

Freshly Baked Chocolate Cookie

(Ve)

With a fresh slice of

Watermelon

**Homemade Shortbread Biscuits** 

(Ve)

| WEEK THREE              | GREEN EARTH<br>MONDAY                                                    | TUESDAY                                                                                   | WEDNESDAY                                                                                         | THURSDAY                                                               | FRIDAY                                                       |
|-------------------------|--------------------------------------------------------------------------|-------------------------------------------------------------------------------------------|---------------------------------------------------------------------------------------------------|------------------------------------------------------------------------|--------------------------------------------------------------|
| Main Meal               | Wholemeal Cheese & Tomato<br>Pizza served with Wholemeal<br>Garlic Bread | Farm Assured<br>Pork Sausage Roll with<br>Homemade Skin on Baked Potato<br>Wedges         | Gently Spiced Moroccan Chicken Tagine served with Rice                                            | Korean Style Sticky BBQ Chicken<br>& Vegetables served<br>with Noodles | Friday Fish Fingers<br>served with Chips<br>& Tomato Ketchup |
| Vegetarian Main<br>Meal | Mildly Spiced Vegetable Chilli<br>& Rice (Ve)<br>NDP                     | Cheese & Onion Puff Pastry Roll<br>served with<br>Homemade Skin on Baked Potato<br>Wedges | Savoury Vegetable Mince &<br>Gravy served with a Yorkshire<br>Pudding & Skin on Roast<br>Potatoes | Korean Style Sticky BBQ Quorn,<br>Vegetables & Noodles                 | Homemade Cheese & Tomato<br>Pizza Whirl & Chips              |
| Jacket Potato           | Jacket Potato with Cheese, or<br>Beans                                   | Jacket Potato with Cheese, Tuna,<br>or Beans                                              | Jacket Potato with Cheese, Tuna,<br>or Beans                                                      | Jacket Potato with Cheese, Tuna,<br>or Beans                           | Jacket Potato with Cheese, Tuna,<br>or Beans                 |
| Vegetables              | Selection of Daily Vegetables<br>& Mixed Fresh Salad                     | Selection of Daily Vegetables &<br>Mixed Fresh Salad                                      | Selection of Daily Vegetables &<br>Mixed Fresh Salad                                              | Selection of Daily Vegetables &<br>Mixed Fresh Salad                   | Selection of Daily Vegetables &<br>Mixed Fresh Salad         |
| Dessert                 | Baked Apple Sponge served with Custard                                   | Tutti Frutti Jelly and<br>Mandarins (Ve)                                                  | Freshly Baked Vanilla Cookie (Ve)                                                                 | Zesty Lemon & Blueberry<br>Yoghurt Cake                                | Homemade Flapjack (Ve)                                       |